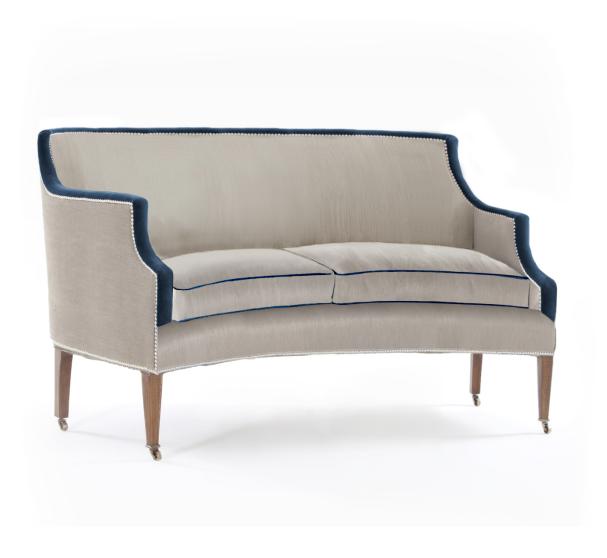

## PALMER CURVED SOFA

From **£6,100.00** 

## **Description**

The Palmer Curved Sofa is part of our Benchmade Upholstery collection, which is our range of more classic and formal designs, using traditional upholstery techniques and methods. Made by hand in England, each frame is constructed of sustainable European hardwood with Dowel screws and glued joints. The interiors are traditionally hand webbed and sprung using British products and fillings. Where appropriate legs are polished and finished with handmade castors and individually nail head trimmed. Each piece of our upholstery is custom made for the individual client with their choice of wood and fabric. For more information about this piece please email us on enquiries@williamyeoward.com, we'd be happy to help.

## **Additional Information**

| Made To Order   | Yes                                 |
|-----------------|-------------------------------------|
| Fabric Required | 17m                                 |
| Lead Time       | 10 -12 weeks upon receipt of fabric |
| Made In England | Yes                                 |
| Depth           | 92/101cm                            |
| Height          | 89cm                                |
| Width           | 153cm                               |