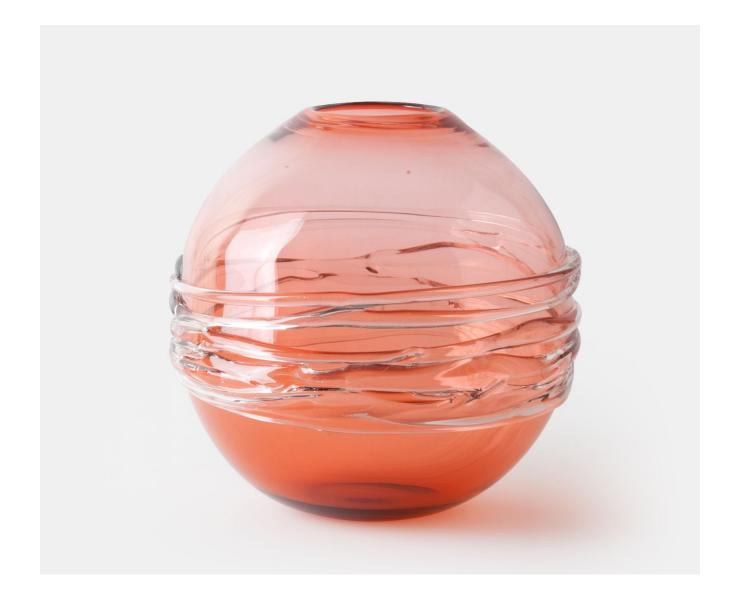

## MARCIA - AURORA

#### Description

An elegant and contemporary globe vase with drizzle effect detailing in a selection of wonderfully evocative colour ways. This globe vase will look stunning in any room. Please note all of our art glass pieces are lovingly MADE TO ORDER with a current delivery lead time of 2 - 4 weeks. Please contact us to enquire into stocked pieces available for immediate delivery.