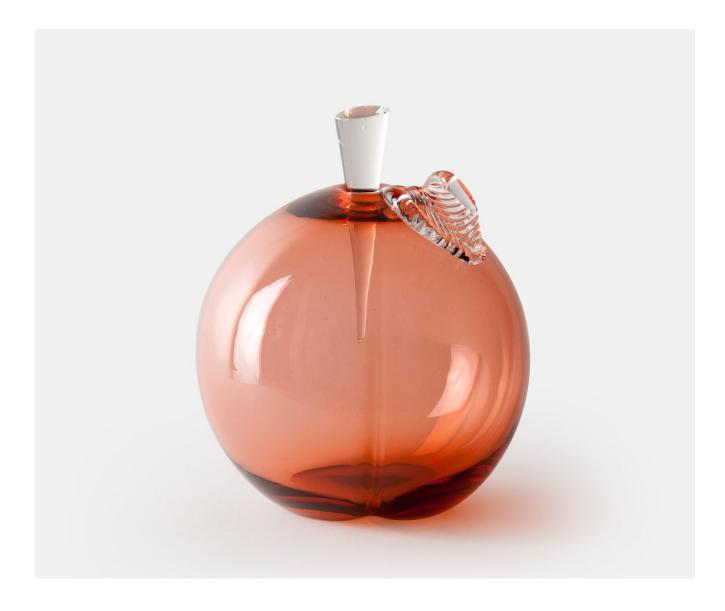

## PEACH LARGE - AURORA

### Description

A superb mouth blown peach shaped bottle with applied crystal leaf and ground crystal stopper. These authentic details exemplify the delicate craftsmanship and care which is taken with each stunning piece of Yeoward art glass. These exquisite pieces can be displayed empty or filled with perfume or bath oil. Please note all of our art glass pieces are lovingly MADE TO ORDER with a current delivery lead time of 2 - 4 weeks. Please contact us to enquire into stocked pieces available for immediate delivery.

#### **Additional Information**

| No              |
|-----------------|
| Peach           |
| Made to order   |
| Yes             |
| Crystal Glass   |
| 20cm x Dia 13cm |
|                 |