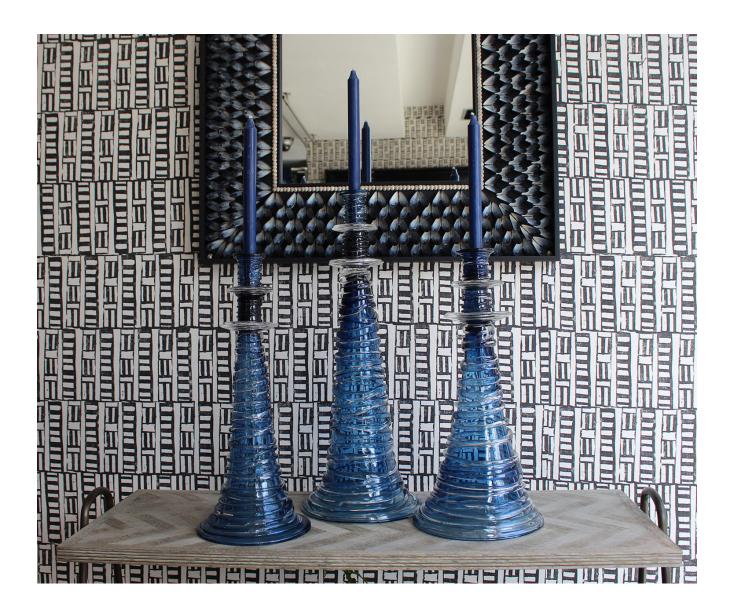

## STRATA CANDLESTICK - MIDNIGHT

# **Description**

A chic, contemporary mouth blown candlestick that is then drizzled with clear crystal. A gorgeous array of colours are available and adds to the dramatic effect. Our art glass is handmade in Great Britain, if your chosen style is not in stock it will be made especially for you in 2 - 4 weeks.