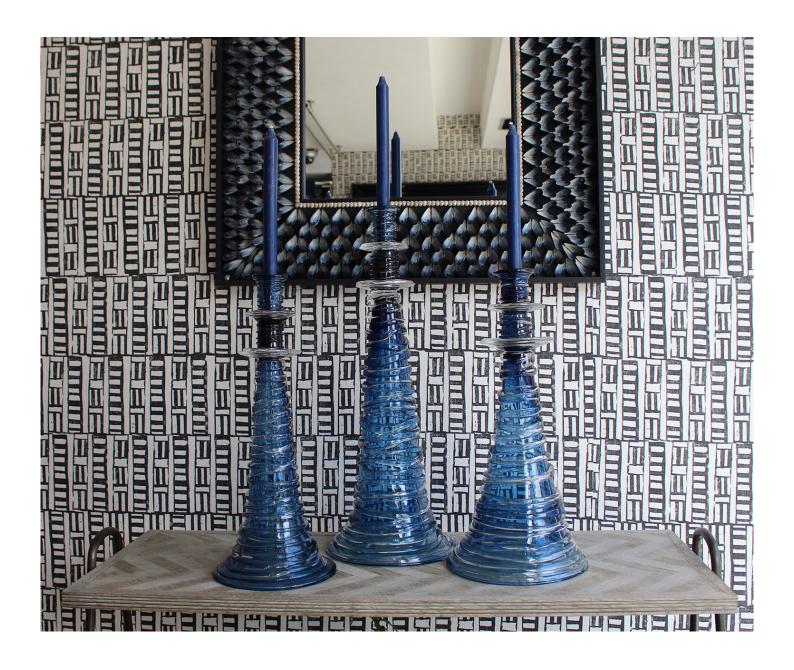

## STRATA CANDLESTICK, SMALL - MIDNIGHT

£363.00

## **Description**

A chic, contemporary mouth blown candlestick that is then drizzled with clear crystal. A gorgeous array of colours are available and adds to the dramatic effect. Please note all of our art glass pieces are lovingly MADE TO ORDER with a current delivery lead time of 2 - 4 weeks. Please contact us to enquire into stocked pieces available for immediate delivery.

## **Additional Information**

| Design          | Strata        |
|-----------------|---------------|
| Made In England | Yes           |
| Made To Measure | No            |
| Material        | Crystal Glass |
| Size            | Small         |