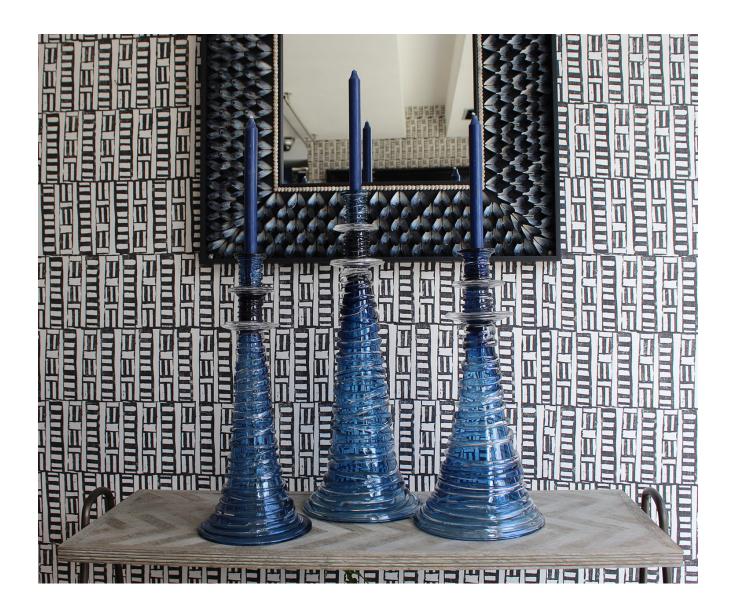

## STRATA CANDLESTICK, MEDIUM - MIDNIGHT

£394.00

## **Description**

A chic, contemporary mouth blown candlestick that is then drizzled with clear crystal. A gorgeous array of colours are available and adds to the dramatic effect. Please note all of our art glass pieces are lovingly MADE TO ORDER with a current delivery lead time of 2 - 4 weeks. Please contact us to enquire into stocked pieces available for immediate delivery.

## **Additional Information**

| Design          | Strata        |
|-----------------|---------------|
| Made In England | Yes           |
| Made To Measure | No            |
| Material        | Crystal Glass |
| Size            | Medium        |