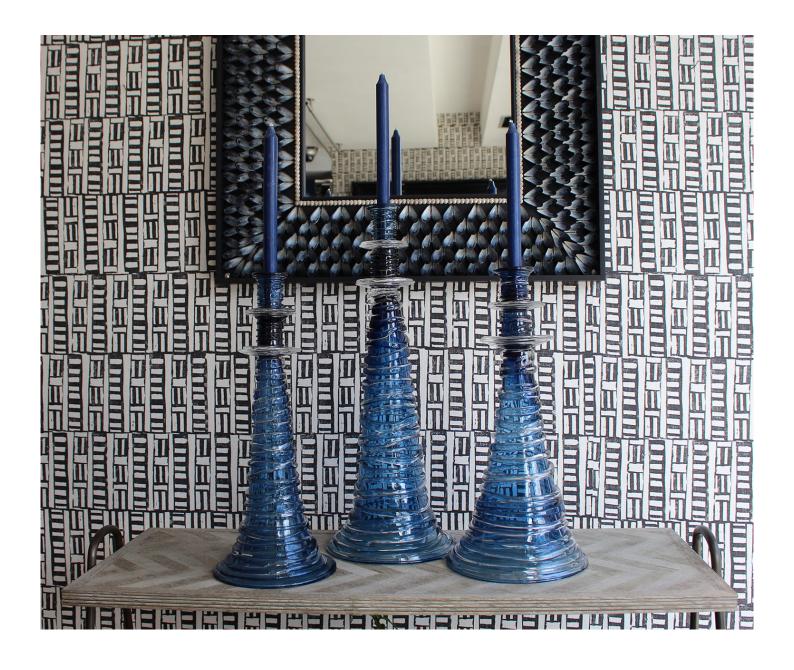

## STRATA CANDLESTICK, LARGE - MIDNIGHT

£415.00

## **Description**

A chic, contemporary mouth blown candlestick that is then drizzled with clear crystal. A gorgeous array of colours are available and adds to the dramatic effect. Please note all of our art glass pieces are lovingly MADE TO ORDER with a current delivery lead time of 2 - 4 weeks. Please contact us to enquire into stocked pieces available for immediate delivery.

## **Additional Information**

| Design          | Strata        |
|-----------------|---------------|
| Made In England | Yes           |
| Made To Measure | No            |
| Material        | Crystal Glass |
| Size            | Large         |