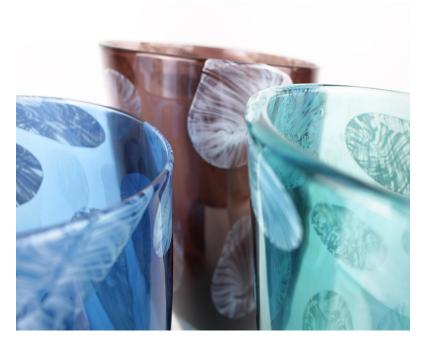

## Description

A contemporary vase available in 3 colours, Midnight, Chocolate or Sea Green. Asymmetrical and finished with a white modern, organic design these vases are perfect for country or city flowers. Please note all of our art glass pieces are lovingly MADE TO ORDER with a current delivery lead time of 2 - 4 weeks. Please contact us to enquire into stocked pieces available for immediate delivery.