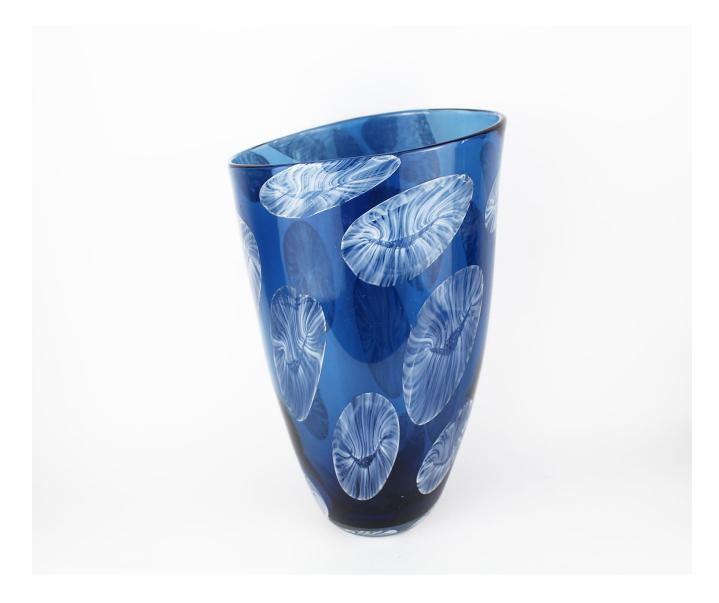

## NANTES VASE - MIDNIGHT

## Description

A contemporary vase available in 3 colours, Midnight, Chocolate or Sea Green. Asymmetrical and finished with a white modern, organic design these vases are perfect for country or city flowers. Please note all of our art glass pieces are lovingly MADE TO ORDER with a current delivery lead time of 2 - 4 weeks. Please contact us to enquire into stocked pieces available for immediate delivery.

## **Additional Information**

| Bespoke         | No            |
|-----------------|---------------|
| Design          | Nantes        |
| Lead Time       | Made to order |
| Made In England | Yes           |
| Material        | Crystal Glass |
| Size            | 17cm Dia.     |
| Height          | 30cm          |