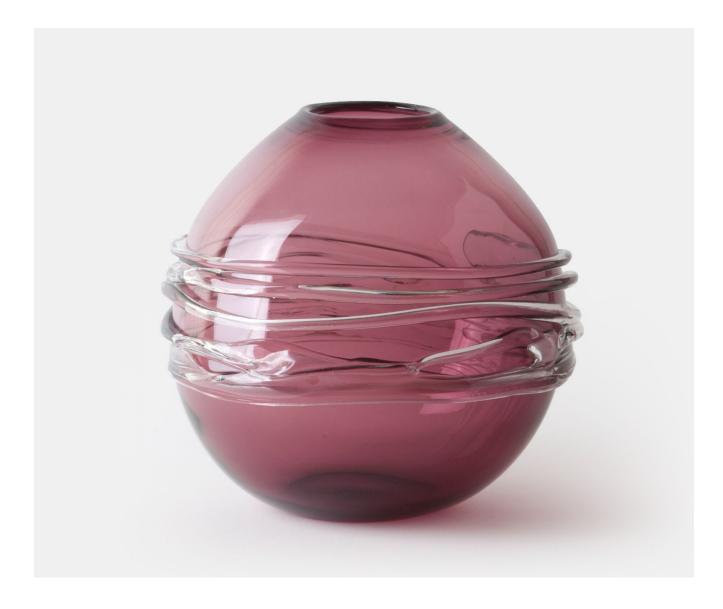

## MARCIA - BURGUNDY

## Description

An elegant and contemporary globe vase with drizzle effect detailing in a selection of wonderfully evocative colour ways. This globe vase will look stunning in any room. Please note all of our art glass pieces are lovingly MADE TO ORDER with a current delivery lead time of 2 - 4 weeks. Please contact us to enquire into stocked pieces available for immediate delivery.