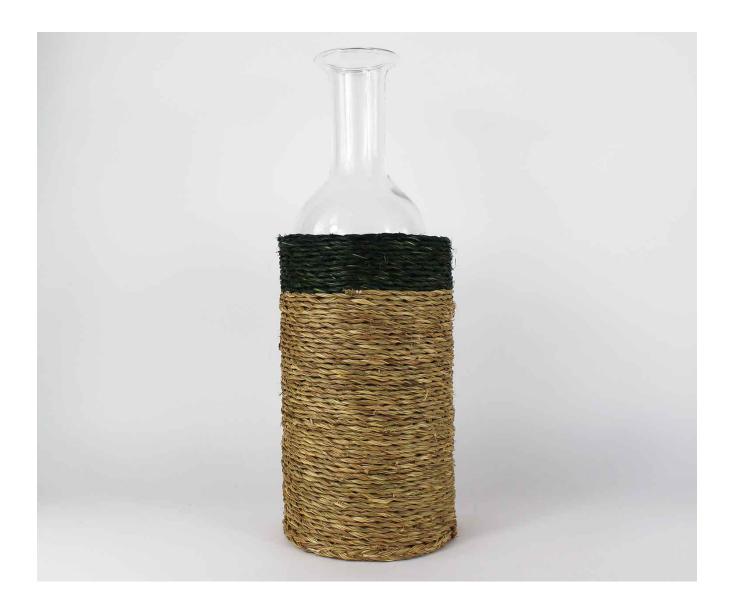

## WOVEN RAFFIA BOTTLE HOLDER W COLOUR RIM - BLACK

£14.95

## **Description**

Made in Africa by groups of skilled artisan weavers using traditional methods. Coordinating bowls, placemats and coasters are also available in a range of colours.

These bottle holders are handmade so sizes and colour may vary slightly due to the manufacturing techniques used, we think this makes them even more special.

## **Additional Information**

| Lead Time | Stocked         |
|-----------|-----------------|
| Material  | Woven Grass     |
| Size      | 11cm Dia.       |
| Washable  | Wipe Clean Only |
| Height    | 18cm            |