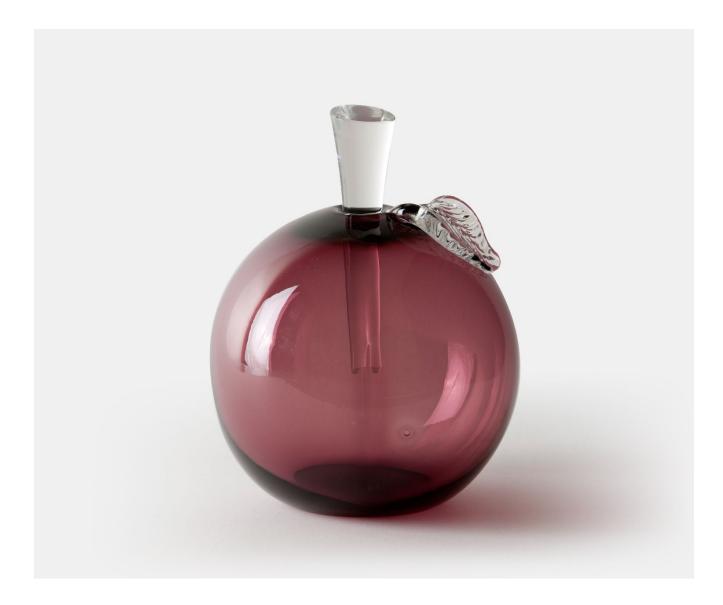

## PEACH LARGE - BURGUNDY

## Description

A superb mouth blown peach shaped bottle with applied crystal leaf and ground crystal stopper. These authentic details exemplify the delicate craftsmanship and care which is taken with each stunning piece of Yeoward art glass. These exquisite pieces can be displayed empty or filled with perfume or bath oil. Please note all of our art glass pieces are lovingly MADE TO ORDER with a current delivery lead time of 2 - 4 weeks. Please contact us to enquire into stocked pieces available for immediate delivery.

## **Additional Information**

| Bespoke         | No              |
|-----------------|-----------------|
|                 |                 |
| Design          | Peach           |
|                 |                 |
| Lead Time       | Made to order   |
|                 |                 |
| Made In England | Yes             |
|                 |                 |
| Material        | Crystal Glass   |
| ci              |                 |
| Size            | 20cm x Dia 13cm |
|                 |                 |