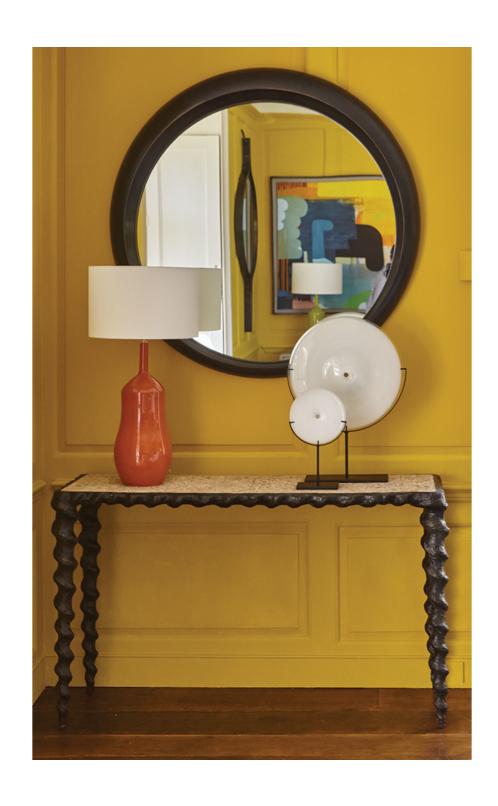

## **Description**

A striking and unique design which nods to William's notorious sense of humour, the Karinta Console table has been designed with an antiqued bronzed frame in the shape of large screws with a wooden veneer white oyster top.

A stand out piece that is sure to add a big dose of character and luxury to your hallway or living room.