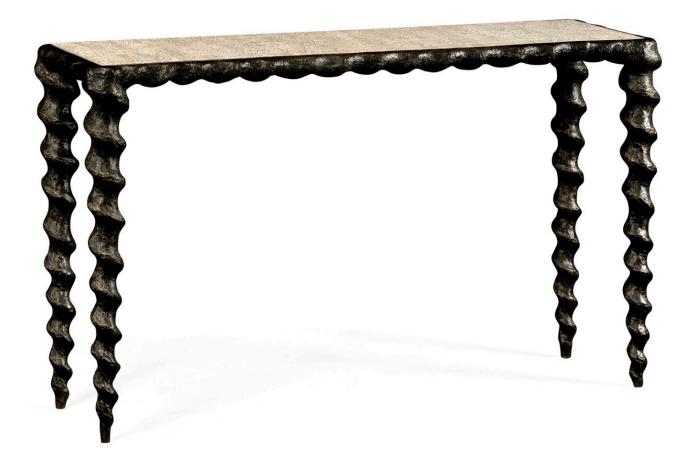

## **Description**

A striking and unique design which nods to William's notorious sense of humour, the Karinta Console table has been designed with an antiqued bronzed frame in the shape of large screws with a wooden veneer white oyster top.

A stand out piece that is sure to add a big dose of character and luxury to your hallway or living room.

## **Additional Information**

| Finish    | Bronzed Finish      |
|-----------|---------------------|
| Lead Time | Back in stock soon  |
| Material  | Bronze, Wood Veneer |
| Depth     | 43cm                |
| Height    | 85cm                |
| Width     | 140cm               |