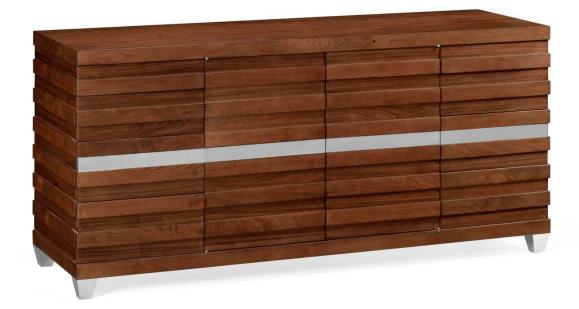

## Description

A classic William Yeoward design from our bespoke range which is now available as part of the ...collected range in a stocked size and finish.

Under designed can be overdesigned in a minimal environment said William Yeoward when he had finished the sublime Hyme. The Hyme chest which has become one of our Signature pieces at William Yeoward is an all round storage sideboard or cabinet capable of housing most all things needed for dressing a dining table. The slim elegance of the Hyme belies its capacious volume. The slats applied to the front and sides of the sideboard allow it to be viewed from 3 sides. Use the Hyme in a passage, on a landing, in a dining room or sitting room it will always look the part.