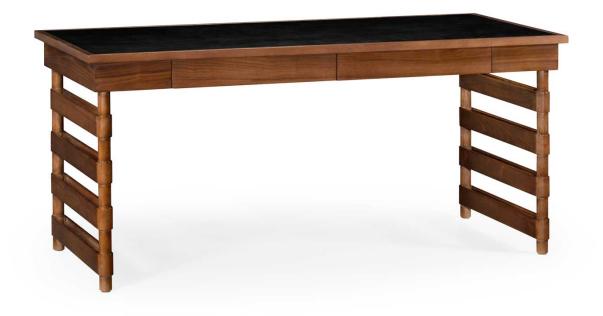

## **Description**

A classic William Yeoward design from our bespoke range which is now available as part of the ...collected range in a stocked size and finish.

A great desk for office or at the home. This Cateau desk was inspired by a stylish gate that William saw on a visit to an arts and crafts house in America. "The strap design appealed to me and I thought it would make a fine table leg....and it does!" This piece has a mid-century feel to it, the dark lleather top eliminates the chance of damage to the top surface and its always ready for use. Place it at a window or adjacent to a wall in the sitting room and use it as a partners desk. It has a wide drawer and can be drilled to accommodate cabling.