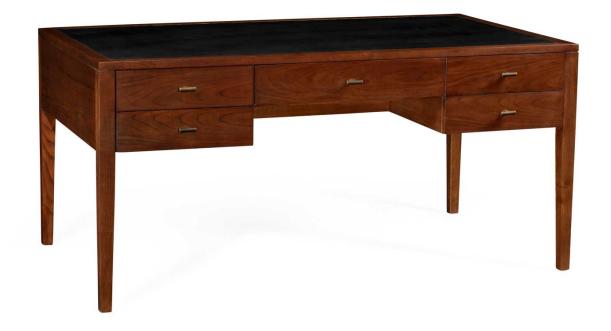

## CLASSIC DOUBLE BACCA DESK - DARK CHESTNUT

£5,470.00

## **Description**

A classic William Yeoward design from our bespoke range which is now available as part of the ...collected range in a stocked size and finish.

The Bacca Double Writing Desk is a sleek and stylish desk. The leather top eliminates the chance of damage to the top surface and it's always ready for use. Place it at a window or adjacent to a wall in the sitting room. It has 10 drawers and can be drilled to accommodate cabling. A real partners desk as this lovely piece can be worked at from both sides. "I loath untidy drawers so this way I can have my own side with tidy drawers and never have to look at other people's mess!" comments Yeoward.

## **Additional Information**

| Finish    | Dark Chestnut                  |
|-----------|--------------------------------|
| Lead Time | 14 weeks from drawing approval |
| Material  | Wood, Leather                  |
| Depth     | 90cm                           |
| Width     | 160cm                          |