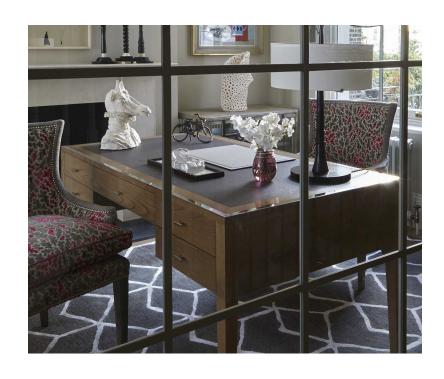

## **Description**

A classic William Yeoward design from our bespoke range which is now available as part of the ...collected range in a stocked size and finish.

The Bacca Double Writing Desk is a sleek and stylish desk. The leather top eliminates the chance of damage to the top surface and it's always ready for use. Place it at a window or adjacent to a wall in the sitting room. It has 10 drawers and can be drilled to accommodate cabling. A real partners desk as this lovely piece can be worked at from both sides. "I loath untidy drawers so this way I can have my own side with tidy drawers and never have to look at other people's mess!" comments Yeoward.