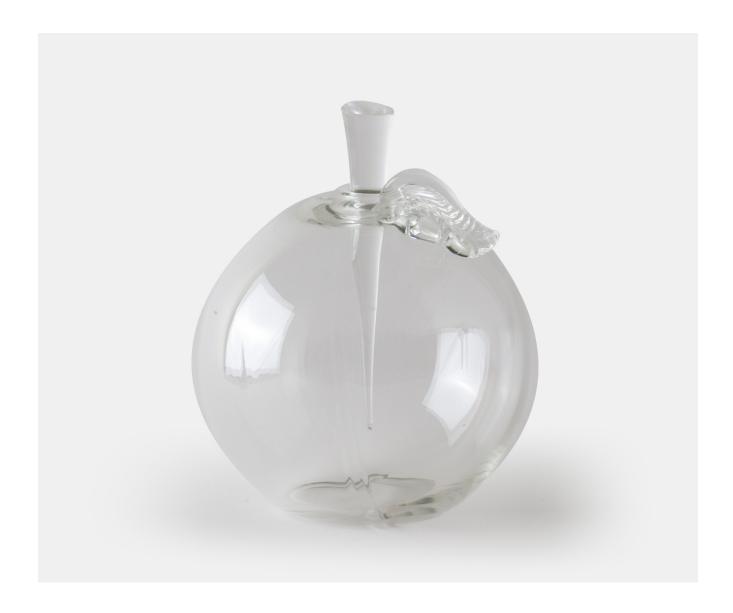

## **Description**

A superb mouth blown peach shaped bottle with applied crystal leaf and ground crystal stopper. These authentic details exemplify the delicate craftsmanship and care which is taken with each stunning piece of Yeoward art glass. These exquisite pieces can be displayed empty or filled with perfume or bath oil. Please note all of our art glass pieces are lovingly MADE TO ORDER with a current delivery lead time of 2 - 4 weeks. Please contact us to enquire into stocked pieces available for immediate delivery.

## **Additional Information**

| Bespoke         | No              |
|-----------------|-----------------|
| Design          | Peach           |
| Made In England | Yes             |
| Material        | Crystal Glass   |
| Size            | 20cm x Dia 13cm |