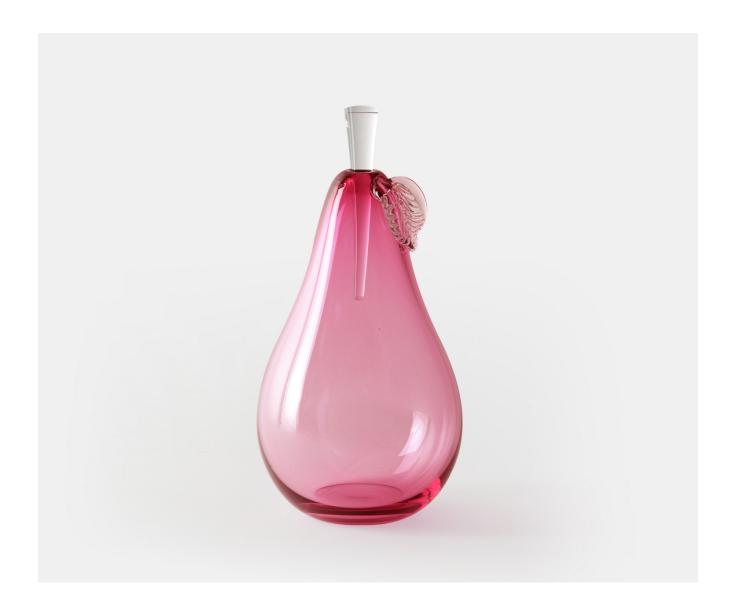

## PEAR LARGE - FUCHSIA

£163.00

## **Description**

A charming mouth blown pear shaped bottle with applied crystal leaf and ground crystal stopper. These authentic details exemplify the delicate craftsmanship and care which is taken with each stunning piece of Yeoward art glass. These exquisite pieces can be displayed empty or filled with perfume or bath oil. Please note all of our art glass pieces are lovingly MADE TO ORDER with a current delivery lead time of 2 - 4 weeks. Please contact us to enquire into stocked pieces available for immediate delivery.

## **Additional Information**

| Bespoke         | No                |
|-----------------|-------------------|
| Design          | Pear              |
| Lead Time       | Made to order     |
| Made In England | Yes               |
| Material        | Crystal Glass     |
| Size            | 25cm x Dia 12.5cm |