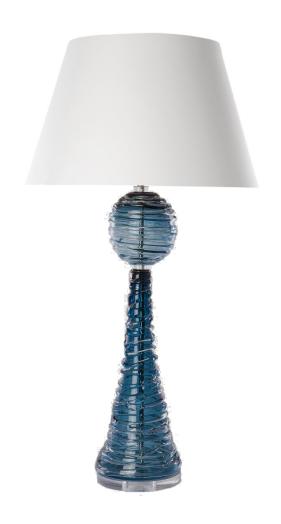

## MUFFY TABLE LAMP MIDNIGHT

£1,350.00

## **Description**

The Muffy Lamp is a striking combination of a crystal globe on a conical base. Each mouth blown shape is drizzled with clear crystal to ensure that no two are the same. This lamp is available in a range of beautiful colours to add personality to any interior. All measurements are taken from base of the lamp to middle of the lamp fitting. Muffy does not include a lampshade as standard. To complete your lamp you have a choice between stocked crisp white satin lampshades, or we offer bespoke lampshades. Please see our lampshade page for more information about colours and fabrics available (3-4 weeks lead time). For Muffy we recommend a 45cm drum lampshade. Please note all of our art glass pieces are lovingly MADE TO ORDER with a current delivery lead time of 4 - 6 weeks. Please contact us to enquire into stocked pieces available for immediate delivery.

## **Additional Information**

| Made To Order   | Yes         |
|-----------------|-------------|
| Design          | Muffy       |
| Lead Time       | 4 - 6 weeks |
| Made In England | Yes         |
| Material        | Crystal     |
| Height          | 64cm        |
| Width           | 18cm        |