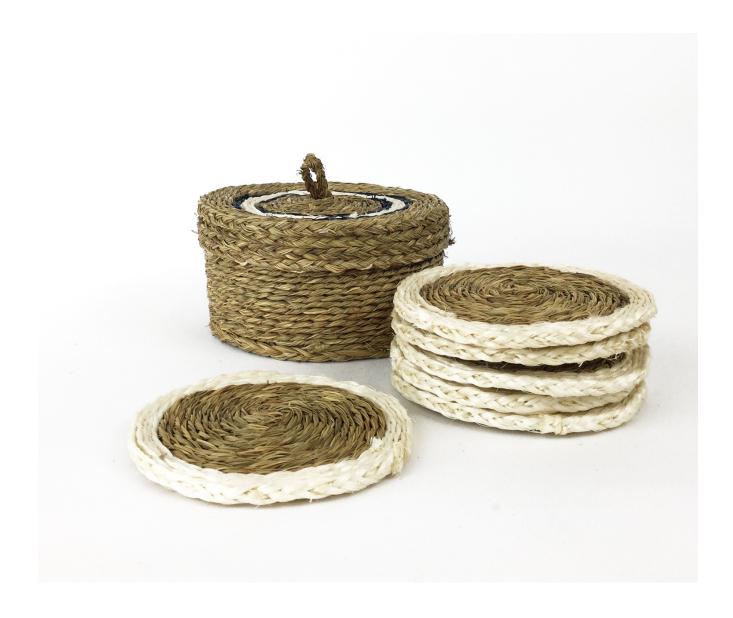

## SET OF 6 WOVEN RIPPLE COASTERS - WHITF

£9.95

## **Description**

Made in Africa by groups of skilled artisan weavers using traditional methods. This unique and practical set of coasters which are housed in their own lidded tub. Coordinating placemats and baskets are also available.

Coasters 10cm Dia.

Container 13cm x 6cm

These coasters and container are handmade and sizes and colour may vary slightly due to the manufacturing techniques used, we think this makes them even more special.