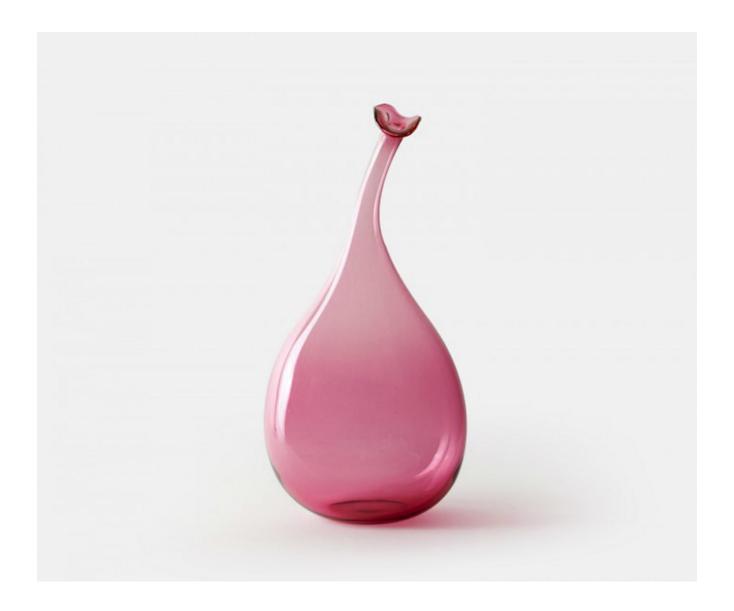

## WONKY BOTTLE, SML - FUCHSIA

£104.00

## **Description**

A distinctive, original and fun design that will add character and whimsy to any setting. This mouth blown crystal bottle is freeform which means no two are the same. It will look fabulous grouped or in a mixed colour way and comes in three sizes. Please note all of our art glass pieces are lovingly MADE TO ORDER with a current delivery lead time of 2 - 4 weeks. Please contact us to enquire into stocked pieces available for immediate delivery.