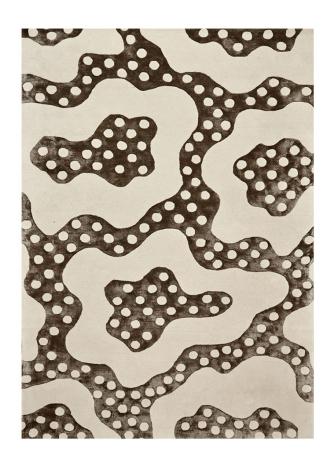

## RIVIERE - BISCUIT RUG, 160 X 260CM

£995.00

## **Description**

Rivière, organic and yet simple, looks terrific used in a modern way! Although the elements of squiggles and spots are so traditional the rug itself looks edgy and fun. Again, sky and natural are the perfect backgrounds to so many palettes.

This striking rug will make a statement in smart, modern interiors and also in clapboard houses and even at a chic beach house.

Hand tufted. Available in 3 sizes and 2 colours.