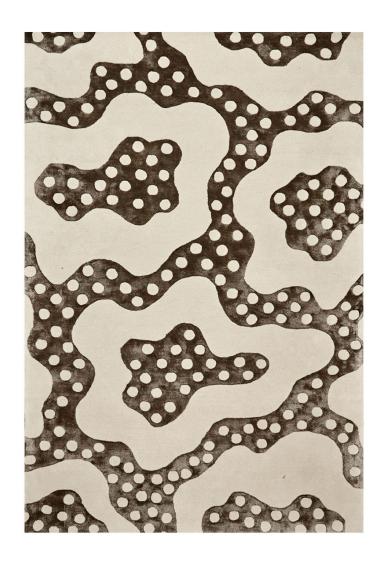

## RIVIERE - BISCUIT RUG, 250 X 350CM

£2,195.00

## **Description**

Rivière, organic and yet simple, looks terrific used in a modern way! Although the elements of squiggles and spots are so traditional the rug itself looks edgy and fun. Again, sky and natural are the perfect backgrounds to so many palettes.

This striking rug will make a statement in smart, modern interiors and also in clapboard houses and even at a chic beach house.

Hand tufted. Available in 3 sizes and 2 colours.

## **Additional Information**

| Lead Time | Back in stock soon |
|-----------|--------------------|
| Material  | Wool, Viscose      |
| Size      | 250cm x 350cm      |
| Height    | 300cm              |
| Width     | 200cm              |