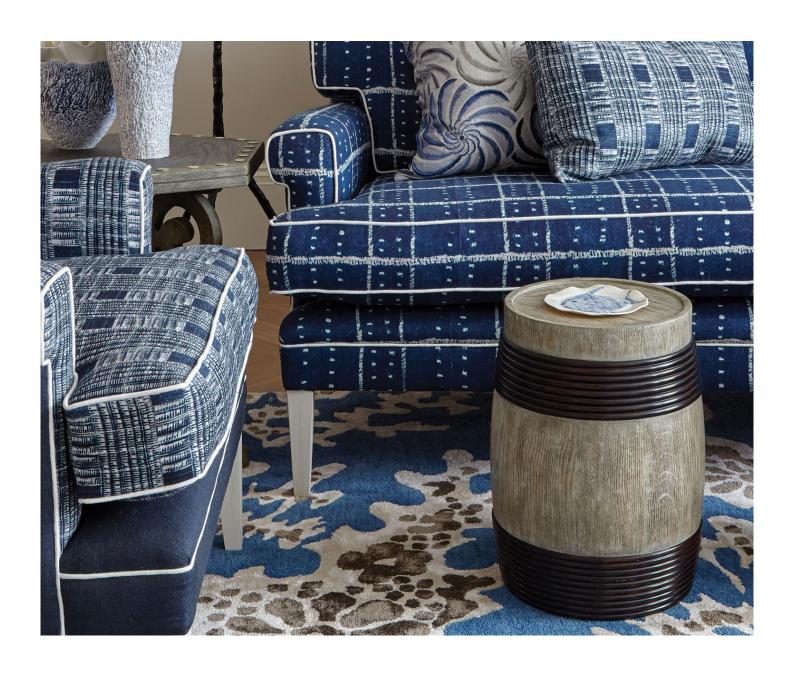

## TEIDI - WOAD 250X350 RUG

£2,195.00

A wonderful contemporary rug in our new larger size. This rug will make a statement in smart, modern interiors and also in more traditionally themed rooms.

Hand tufted. Available in 3 sizes and 2 colours.