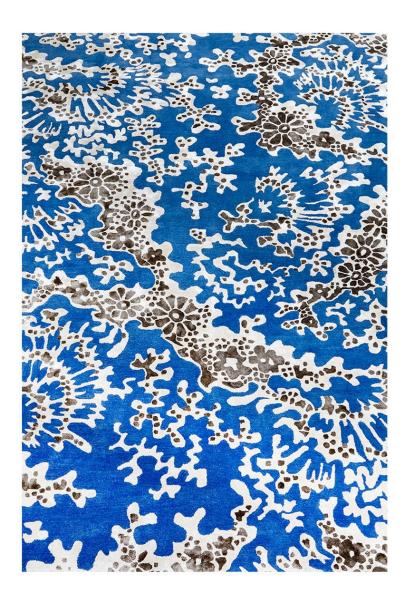

## TEIDI - WOAD 250X350 RUG

£2,195.00

## **Description**

When volcanos are erupting forcing their foul breath and weird debris onto the surrounding landscape there come shapes and patterns so organic that man could not believe. In an odd way the more difficult the task to recreate, the more one needs to illustrate these phenomena; Teidi is just that. Shapes and sparks, circles and teardrops of colour covering a background of colour.

A wonderful contemporary rug in our new larger size. This rug will make a statement in smart, modern interiors and also in more traditionally themed rooms.

Hand tufted. Available in 3 sizes and 2 colours.

## **Additional Information**

| Material | Wool, Viscose |
|----------|---------------|
| Size     | 250cm x 350cm |