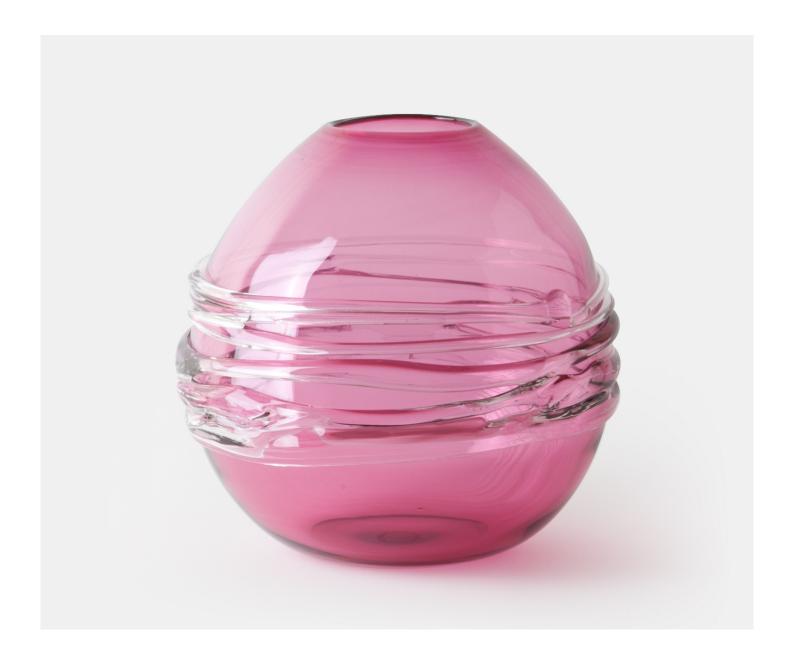

## MARCIA - GOLD RUBY

£154.00

## **Description**

An elegant and contemporary globe vase with drizzle effect detailing in a selection of wonderfully evocative colour ways. This globe vase will look stunning in any room. Please note all of our art glass pieces are lovingly MADE TO ORDER with a current delivery lead time of 2 - 4 weeks. Please contact us to enquire into stocked pieces available for immediate delivery.