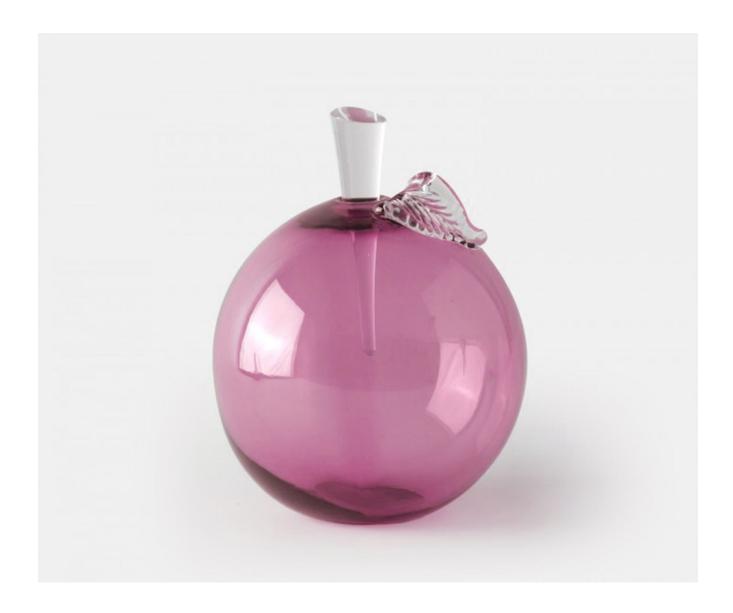

## PEACH LARGE - GOLD RUBY

£163.00

## **Description**

A superb mouth blown peach shaped bottle with applied crystal leaf and ground crystal stopper. These authentic details exemplify the delicate craftsmanship and care which is taken with each stunning piece of Yeoward art glass. These exquisite pieces can be displayed empty or filled with perfume or bath oil. Please note all of our art glass pieces are lovingly MADE TO ORDER with a current delivery lead time of 2 - 4 weeks. Please contact us to enquire into stocked pieces available for immediate delivery.

## **Additional Information**

| Bespoke         | No              |
|-----------------|-----------------|
| Design          | Peach           |
| Lead Time       | Made to order   |
| Made In England | Yes             |
| Material        | Crystal Glass   |
| Size            | 20cm x Dia 13cm |