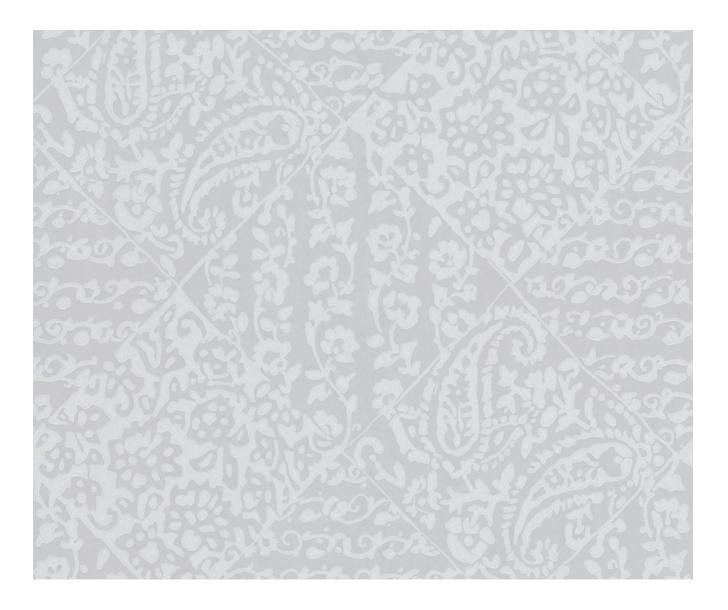

## FELIXTON - CREMA

## Description

This geometric wallpaper design is an imaginative and entirely decorative response to traditional terracotta tiling. Emulating the feel of traditional block printing with the surface print technique this stunning chalky wallpaper is printed on an extremely matt non-woven ground for ease of hanging.

## **Additional Information**

| Colourway                 | Crema                                 |
|---------------------------|---------------------------------------|
| Composition               | NON-WOVEN wallpaper                   |
| Pattern                   | Floral                                |
| Season                    | AW17                                  |
| Collection                | William Yeoward Philippine Wallpapers |
| Roll Length               | 10.0                                  |
| Roll Width                | 0.52                                  |
| Vertical Pattern Repeat   | 52cm                                  |
| Horizontal Pattern Repeat | 52cm                                  |
| Width                     | 52cm                                  |