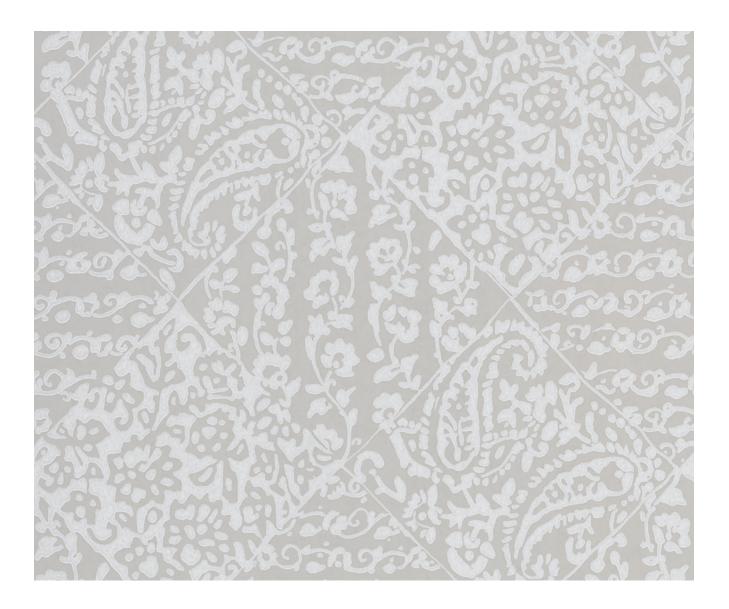

## FELIXTON - LATTE

## Description

This geometric wallpaper design is an imaginative and entirely decorative response to traditional terracotta tiling. Emulating the feel of traditional block printing with the surface print technique this stunning chalky wallpaper is printed on an extremely matt non-woven ground for ease of hanging.