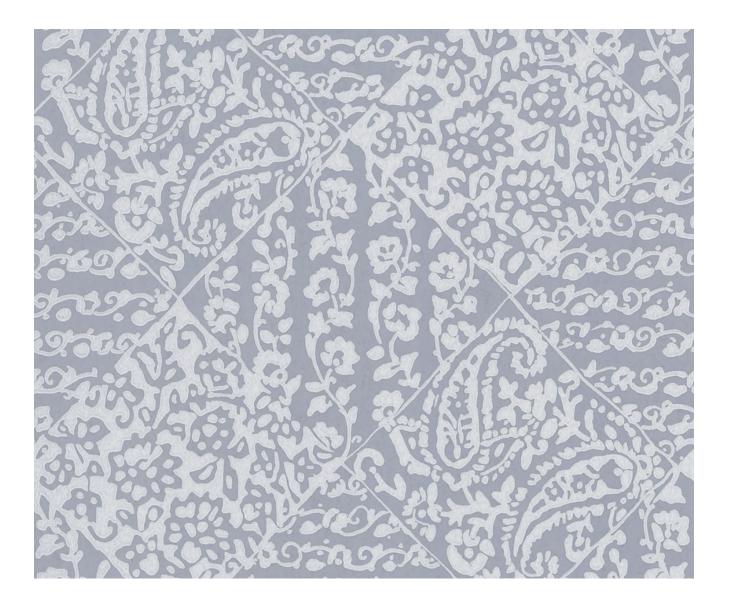

## **FELIXTON - STEEL**

## Description

This geometric wallpaper design is an imaginative and entirely decorative response to traditional terracotta tiling. Emulating the feel of traditional block printing with the surface print technique this stunning chalky wallpaper is printed on an extremely matt non-woven ground for ease of hanging.