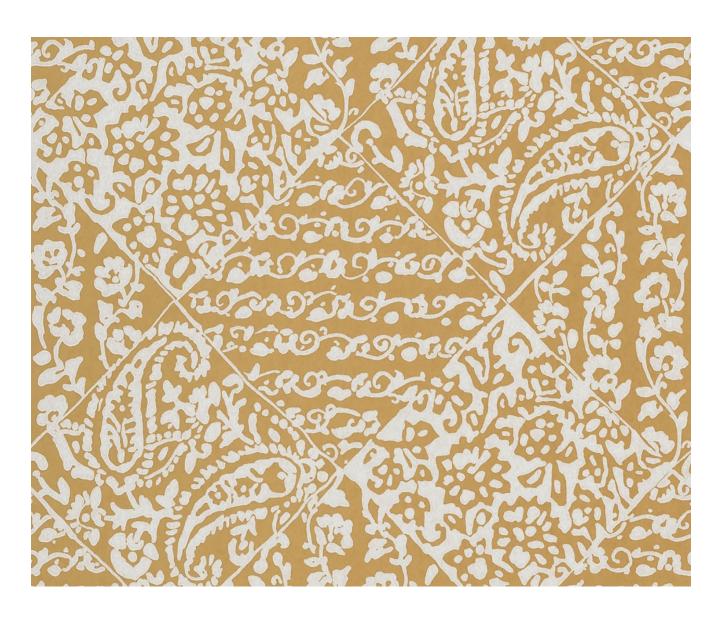

## **FELIXTON - OCHRE**

## **Description**

This geometric wallpaper design is an imaginative and entirely decorative response to traditional terracotta tiling. Emulating the feel of traditional block printing with the surface print technique this stunning chalky wallpaper is printed on an extremely matt non-woven ground for ease of hanging.