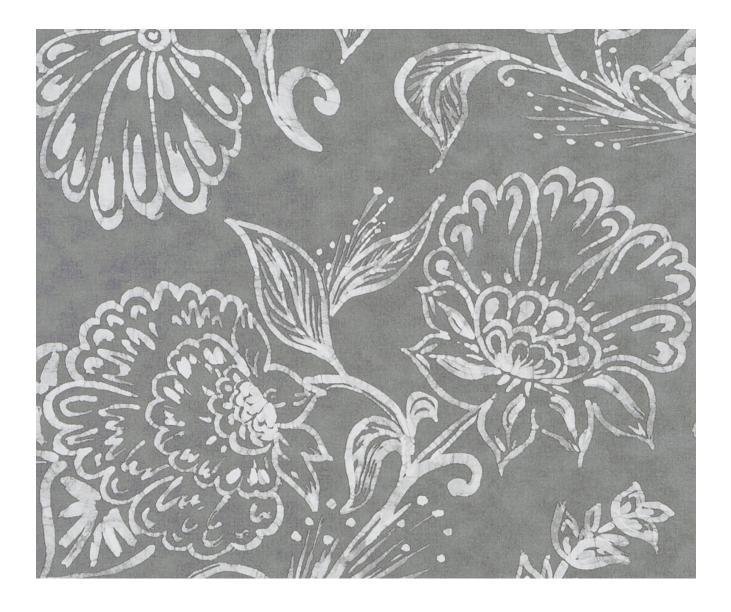

## Description

The inimitable Philippine fabric design is reimagined to stunning effect in this glorious large scale wallpaper. Evocative of a wax resist floral tie-dye pattern, this beautiful wallpaper is printed onto a smooth non-woven ground for ease of hanging.

## **Additional Information**

| Colourway                 | Steel                                 |
|---------------------------|---------------------------------------|
| Composition               | NON-WOVEN wallpaper                   |
| Pattern                   | Floral                                |
| Season                    | AW17                                  |
| Collection                | William Yeoward Philippine Wallpapers |
| Roll Length               | 10.0                                  |
| Roll Width                | 0.52                                  |
| Vertical Pattern Repeat   | 52cm                                  |
| Horizontal Pattern Repeat | 52cm                                  |
| Width                     | 52cm                                  |