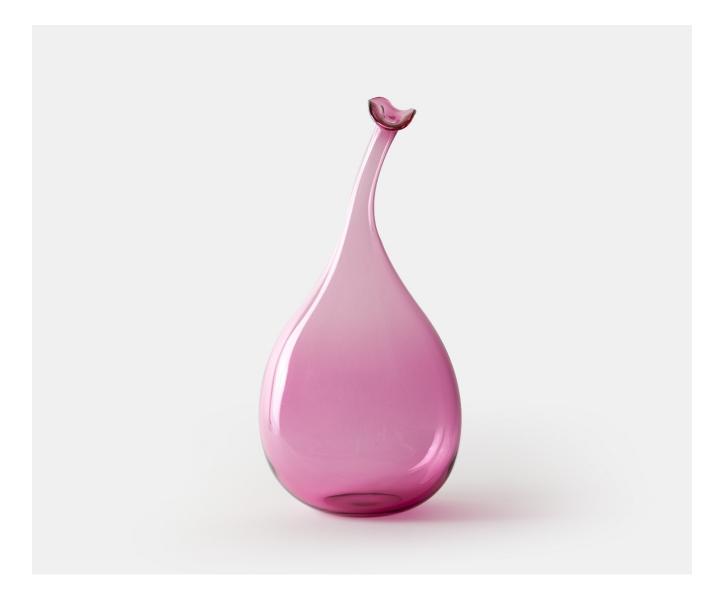

## WONKY BOTTLE, SML - GOLD RUBY

### Description

A distinctive, original and fun design that will add character and whimsy to any setting. This mouth blown crystal bottle is freeform which means no two are the same. It will look fabulous grouped or in a mixed colour way and comes in three sizes. Please note all of our art glass pieces are lovingly MADE TO ORDER with a current delivery lead time of 2 - 4 weeks. Please contact us to enquire into stocked pieces available for immediate delivery.