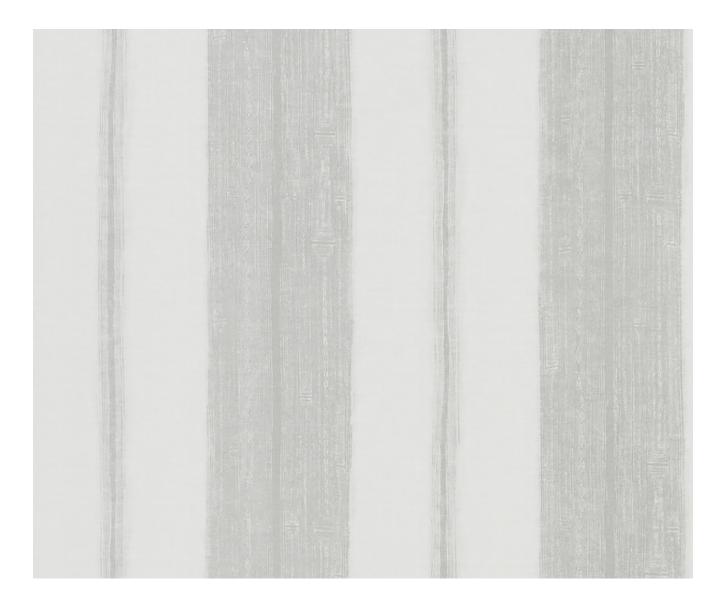

## SCILLO - CLOUD

## Description

A contemporary yet classic textured stripe for those who want to introduce a more relaxed linear look into their interior scheme. This stylish textured appearance wallpaper is printed on a non-woven ground for ease of hanging. You have to look twice to realise it's not fabric on the walls!

## **Additional Information**

| Colourway                 | Cloud                                 |
|---------------------------|---------------------------------------|
| Composition               | NON-WOVEN wallpaper                   |
| Pattern                   | Stripe                                |
| Season                    | AW17                                  |
| Collection                | William Yeoward Philippine Wallpapers |
| Roll Length               | 10.0                                  |
| Roll Width                | 0.52                                  |
| Vertical Pattern Repeat   | 52cm                                  |
| Horizontal Pattern Repeat | 52cm                                  |
| Width                     | 52cm                                  |