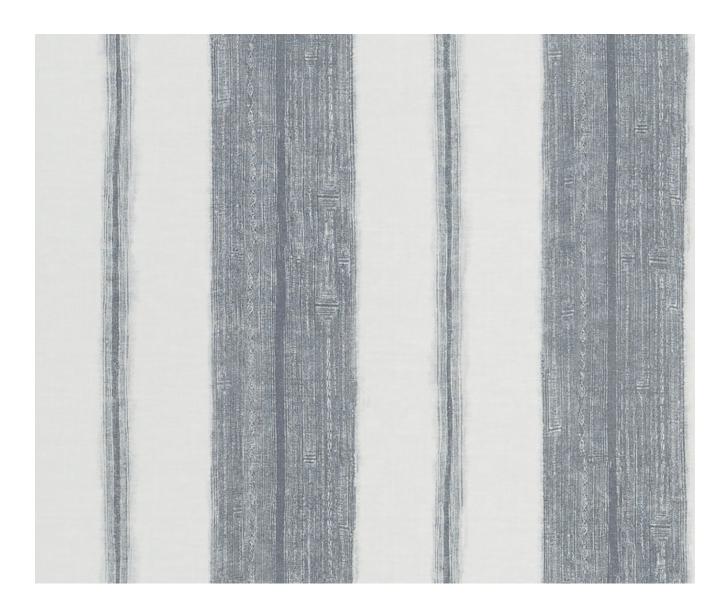

## **SCILLO - CHARCOAL**

## **Description**

A contemporary yet classic textured stripe for those who want to introduce a more relaxed linear look into their interior scheme. This stylish textured appearance wallpaper is printed on a non-woven ground for ease of hanging. You have to look twice to realise it's not fabric on the walls!

## **Additional Information**

| Colourway                 | Charcoal                              |
|---------------------------|---------------------------------------|
| Composition               | NON-WOVEN wallpaper                   |
| Pattern                   | Stripe                                |
| Season                    | AW17                                  |
| Collection                | William Yeoward Philippine Wallpapers |
| Roll Length               | 10.0                                  |
| Roll Width                | 0.52                                  |
| Vertical Pattern Repeat   | 52cm                                  |
| Horizontal Pattern Repeat | 52cm                                  |
| Width                     | 52cm                                  |
|                           |                                       |