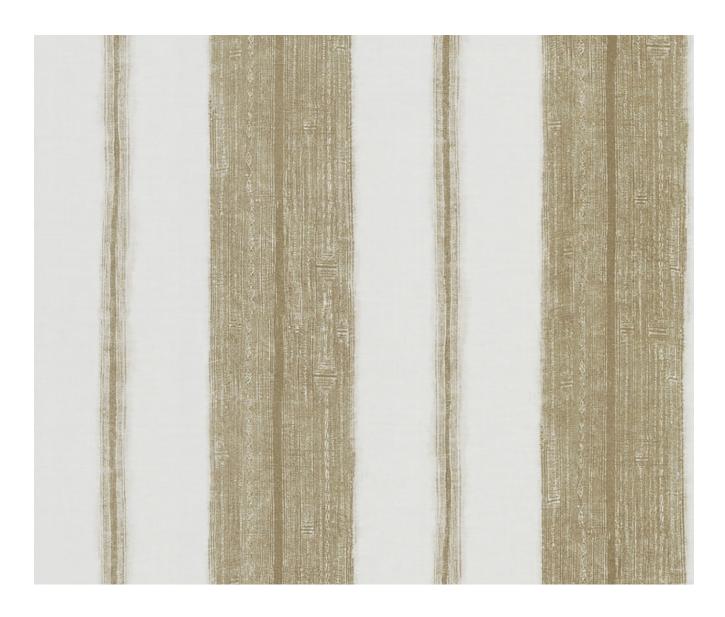

## **SCILLO - CINNAMON**

## **Description**

A contemporary yet classic textured stripe for those who want to introduce a more relaxed linear look into their interior scheme. This stylish textured appearance wallpaper is printed on a non-woven ground for ease of hanging. You have to look twice to realise it's not fabric on the walls!

## **Additional Information**

| Colourway                 | Cinnamon                              |
|---------------------------|---------------------------------------|
| Composition               | NON-WOVEN wallpaper                   |
| Pattern                   | Stripe                                |
| Season                    | AW17                                  |
| Collection                | William Yeoward Philippine Wallpapers |
| Roll Length               | 10.0                                  |
| Roll Width                | 0.52                                  |
| Vertical Pattern Repeat   | 52cm                                  |
| Horizontal Pattern Repeat | 52cm                                  |
| Width                     | 52cm                                  |
|                           |                                       |