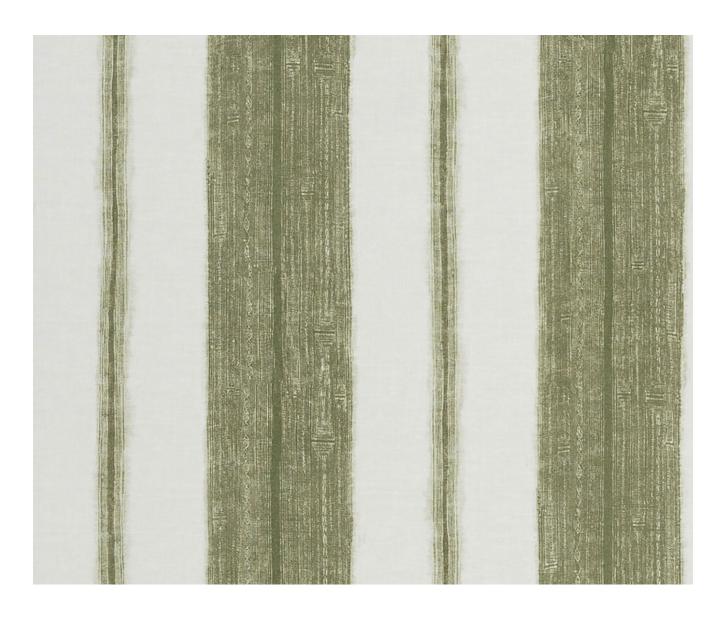

## SCILLO - SAGE

## **Description**

A contemporary yet classic textured stripe for those who want to introduce a more relaxed linear look into their interior scheme. This stylish textured appearance wallpaper is printed on a non-woven ground for ease of hanging. You have to look twice to realise it's not fabric on the walls!

## **Additional Information**

| Colourway                 | Sage                                  |
|---------------------------|---------------------------------------|
| Composition               | NON-WOVEN wallpaper                   |
| Pattern                   | Stripe                                |
| Season                    | AW17                                  |
| Collection                | William Yeoward Philippine Wallpapers |
| Roll Length               | 10.0                                  |
| Roll Width                | 0.52                                  |
| Vertical Pattern Repeat   | 52cm                                  |
| Horizontal Pattern Repeat | 52cm                                  |
| Width                     | 52cm                                  |