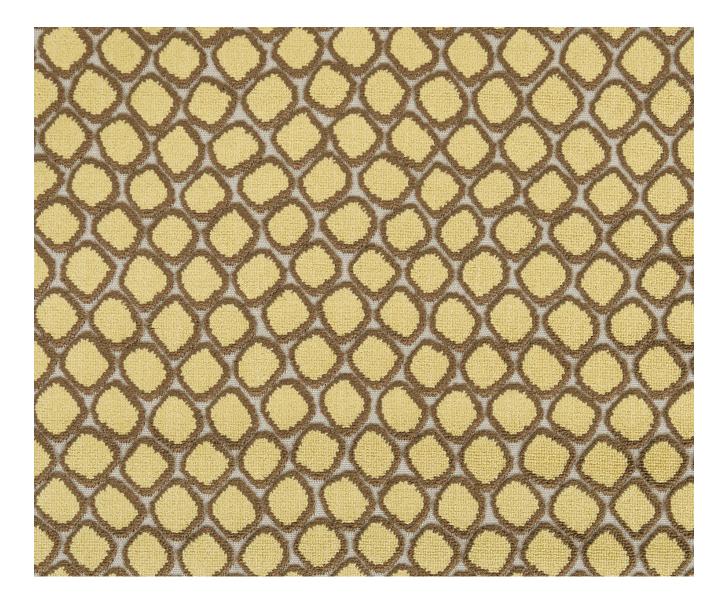

## Description

Inspired by a small scale ancient tile pattern found on one of William's trips to Spain, this two toned geometric spot design on a pale ground is an instant modern classic. The robust velvet weave fabric is perfect for stylish upholstery as well as curtains, cushions and bedcovers.

## **Additional Information**

| Colourway                 | Chocolate                         |
|---------------------------|-----------------------------------|
| Composition               | 67%Viscose 25%Polyester, 8%Cotton |
| Martindale                | 30000                             |
| Pattern                   | Pattern                           |
| Season                    | AW17                              |
| Collection                | Larkin Fabrics                    |
| Vertical Pattern Repeat   | 23.5cm                            |
| Horizontal Pattern Repeat | 35cm                              |
| Width                     | 139cm                             |