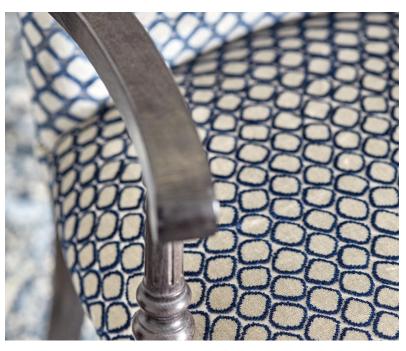

## FENELLE - SKY

## Description

Inspired by a small scale ancient tile pattern found on one of William's trips to Spain, this two toned geometric spot design on a pale ground is an instant modern classic. The robust velvet weave fabric is perfect for stylish upholstery as well as curtains, cushions and bedcovers.