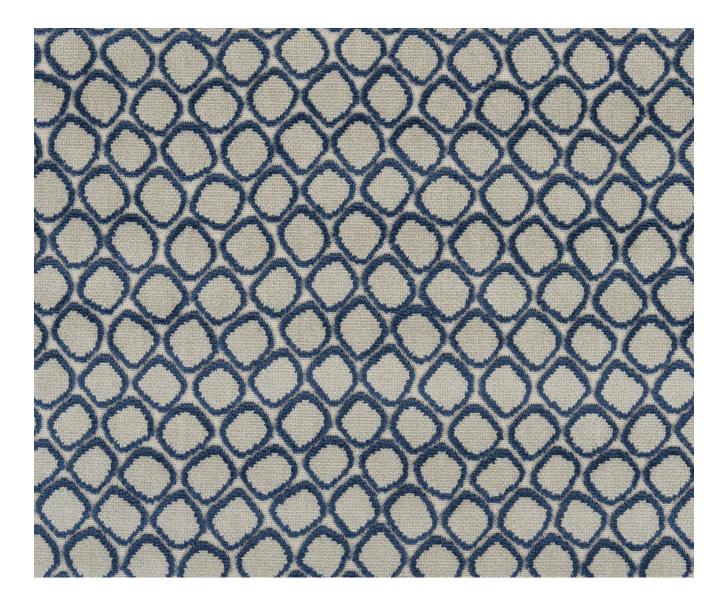

## FENELLE - SKY

## Description

Inspired by a small scale ancient tile pattern found on one of William's trips to Spain, this two toned geometric spot design on a pale ground is an instant modern classic. The robust velvet weave fabric is perfect for stylish upholstery as well as curtains, cushions and bedcovers.