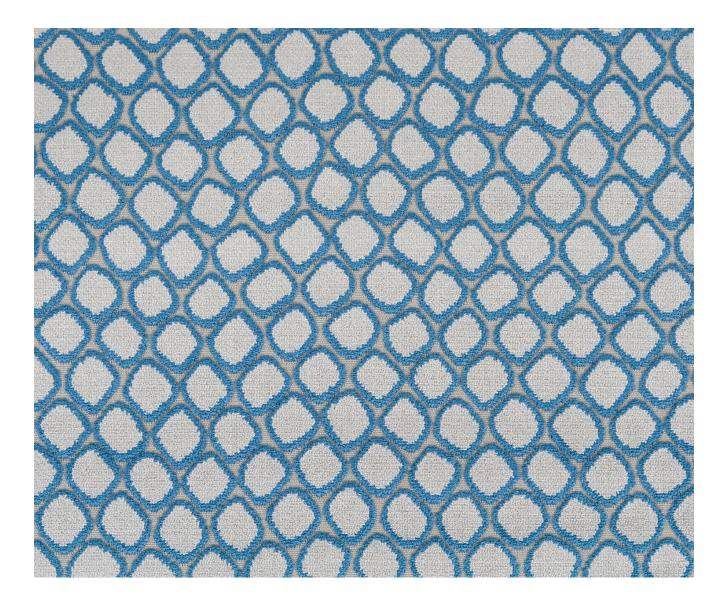

## Description

Inspired by a small scale ancient tile pattern found on one of William's trips to Spain, this two toned geometric spot design on a pale ground is an instant modern classic. The robust velvet weave fabric is perfect for stylish upholstery as well as curtains, cushions and bedcovers.

## **Additional Information**

| Colourway                 | Peacock                           |
|---------------------------|-----------------------------------|
| Composition               | 67%Viscose 25%Polyester, 8%Cotton |
| Martindale                | 30000                             |
| Pattern                   | Pattern                           |
| Season                    | AW17                              |
| Collection                | Larkin Fabrics                    |
| Vertical Pattern Repeat   | 23.5cm                            |
| Horizontal Pattern Repeat | 35cm                              |
| Width                     | 139cm                             |