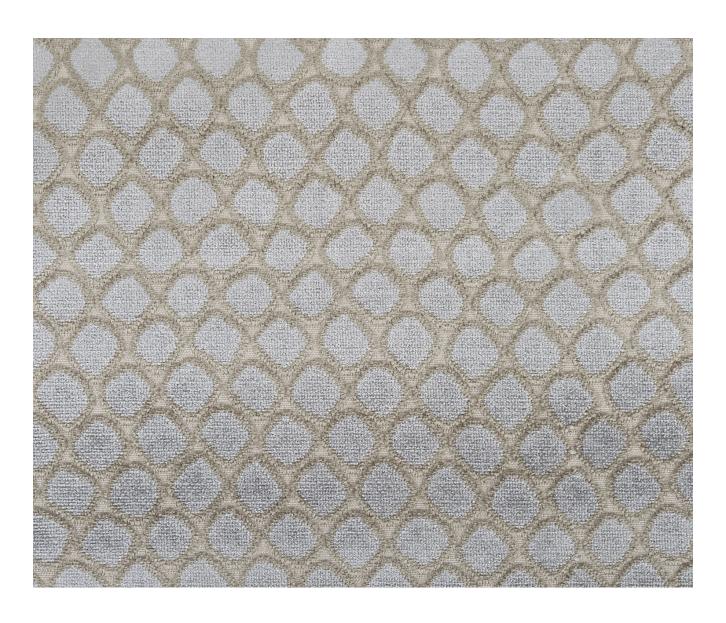

## **Description**

Inspired by a small scale ancient tile pattern found on one of William's trips to Spain, this two toned geometric spot design on a pale ground is an instant modern classic. The robust velvet weave fabric is perfect for stylish upholstery as well as curtains, cushions and bedcovers.

## **Additional Information**

| Colourway                 | Greige                            |
|---------------------------|-----------------------------------|
| Composition               | 67%Viscose 25%Polyester, 8%Cotton |
| Martindale                | 30000                             |
| Pattern                   | Pattern                           |
| Season                    | AW17                              |
| Collection                | Larkin Fabrics                    |
| Vertical Pattern Repeat   | 23.5cm                            |
| Horizontal Pattern Repeat | 35cm                              |
| Width                     | 139cm                             |