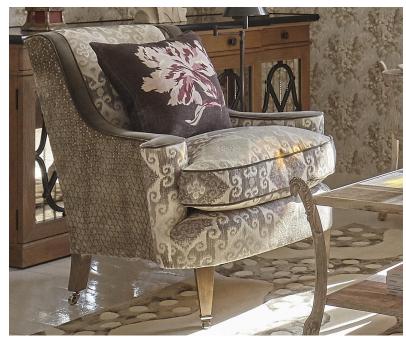

## **Description**

Inspired by a small scale ancient tile pattern found on one of William's trips to Spain, this two toned geometric spot design on a pale ground is an instant modern classic. The robust velvet weave fabric is perfect for stylish upholstery as well as curtains, cushions and bedcovers.