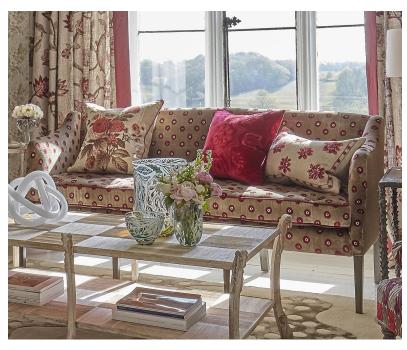

## **Description**

A must-have for a William Yeoward interior scheme - a simple and striking, two tone polka dot figured velvet weave with a luxuriously soft pile. Available in five stunning colourways, this design is suitable for a range of upholstery uses including curtains, bedcovers and cushions.