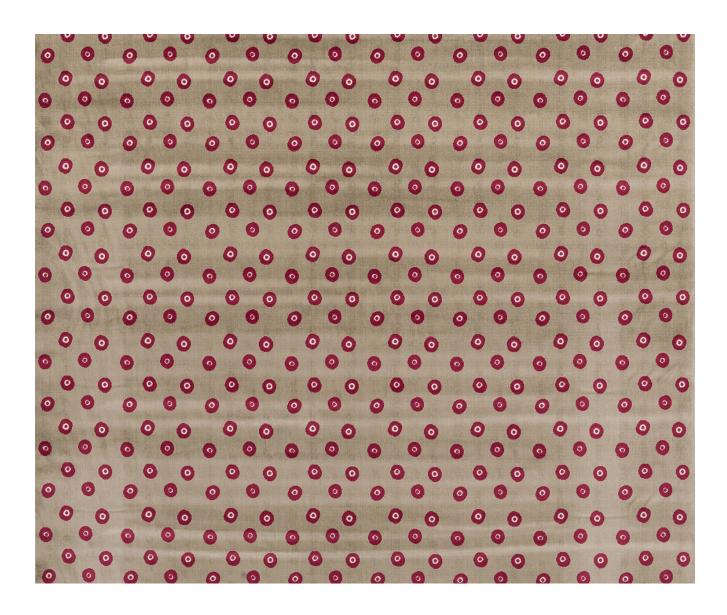

## **Description**

A must-have for a William Yeoward interior scheme - a simple and striking, two tone polka dot figured velvet weave with a luxuriously soft pile. Available in five stunning colourways, this design is suitable for a range of upholstery uses including curtains, bedcovers and cushions.

## **Additional Information**

| Colourway                 | Rose                              |
|---------------------------|-----------------------------------|
| Composition               | 67%Viscose 25%Polyester, 8%Cotton |
| Martindale                | 30000                             |
| Pattern                   | Pattern                           |
| Season                    | AW17                              |
| Collection                | Larkin Fabrics                    |
| Vertical Pattern Repeat   | 18.5cm                            |
| Horizontal Pattern Repeat | 35cm                              |
| Width                     | 139cm                             |