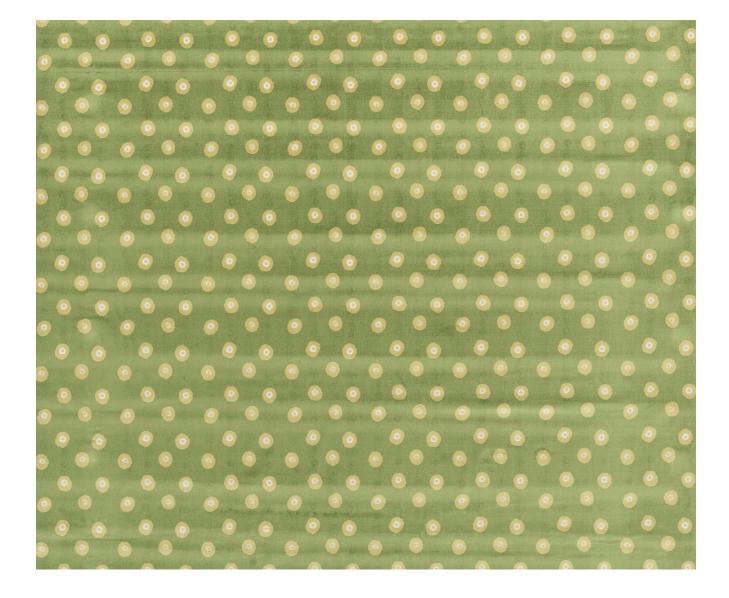

## LARKIN - CITRINE

## Description

A must-have for a William Yeoward interior scheme - a simple and striking, two tone polka dot figured velvet weave with a luxuriously soft pile. Available in five stunning colourways, this design is suitable for a range of upholstery uses including curtains, bedcovers and cushions.

## **Additional Information**

| Colourway                 | Citrine                           |
|---------------------------|-----------------------------------|
| Composition               | 67%Viscose 25%Polyester, 8%Cotton |
| Martindale                | 30000                             |
| Pattern                   | Pattern                           |
| Season                    | AW17                              |
| Collection                | Larkin Fabrics                    |
| Vertical Pattern Repeat   | 18.5cm                            |
| Horizontal Pattern Repeat | 35cm                              |
| Width                     | 139cm                             |