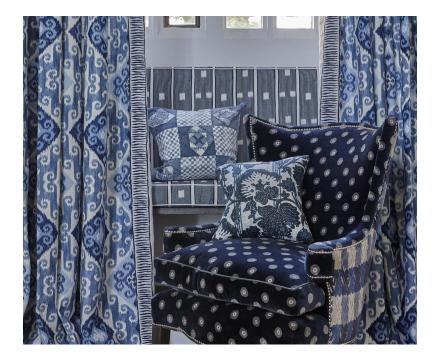

## LARKIN - DENIM

## Description

A must-have for a William Yeoward interior scheme - a simple and striking, two tone polka dot figured velvet weave with a luxuriously soft pile. Available in five stunning colourways, this design is suitable for a range of upholstery uses including curtains, bedcovers and cushions.