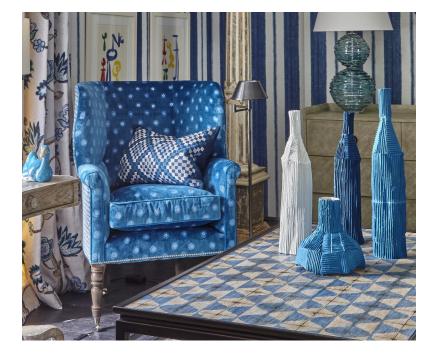

## Description

A must-have for a William Yeoward interior scheme - a simple and striking, two tone polka dot figured velvet weave with a luxuriously soft pile. Available in five stunning colourways, this design is suitable for a range of upholstery uses including curtains, bedcovers and cushions.

## **Additional Information**

| Colourway                 | Peacock                           |
|---------------------------|-----------------------------------|
| Composition               | 67%Viscose 25%Polyester, 8%Cotton |
| Martindale                | 30000                             |
| Pattern                   | Pattern                           |
| Season                    | AW17                              |
| Collection                | Larkin Fabrics                    |
| Vertical Pattern Repeat   | 18.5cm                            |
| Horizontal Pattern Repeat | 35cm                              |
| Width                     | 139cm                             |