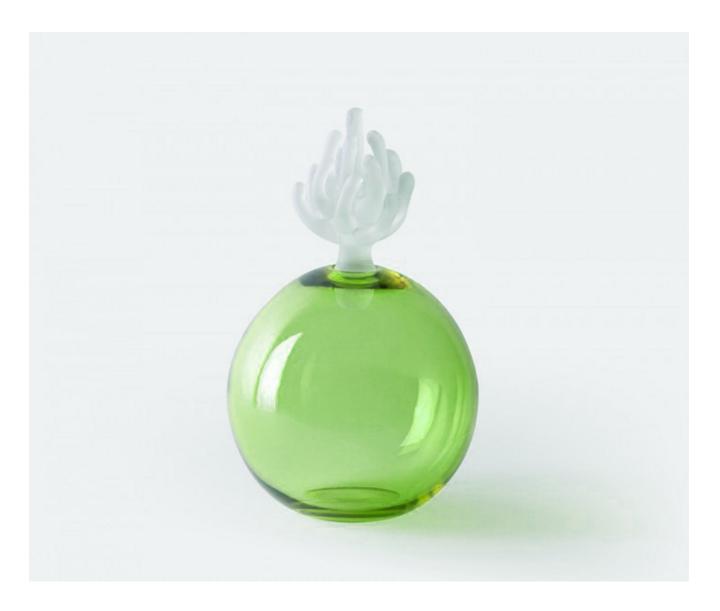

## ANEMONE BOTTLE, LRG - LIME

### Description

A marvellous mouth blown bottle with an acid etched crystal ground stopper. The bottle takes its name from the glorious design and craftsmanship of its stopper which is shaped and formed in replica of those mysterious and colourful creatures at the bottom of the ocean. These gorgeous coloured bottles are perfect for filling with perfume or bath oils or as standalone pieces. Please note all of our art glass pieces are lovingly MADE TO ORDER with a current delivery lead time of 2 - 4 weeks. Please contact us to enquire into stocked pieces available for immediate delivery.