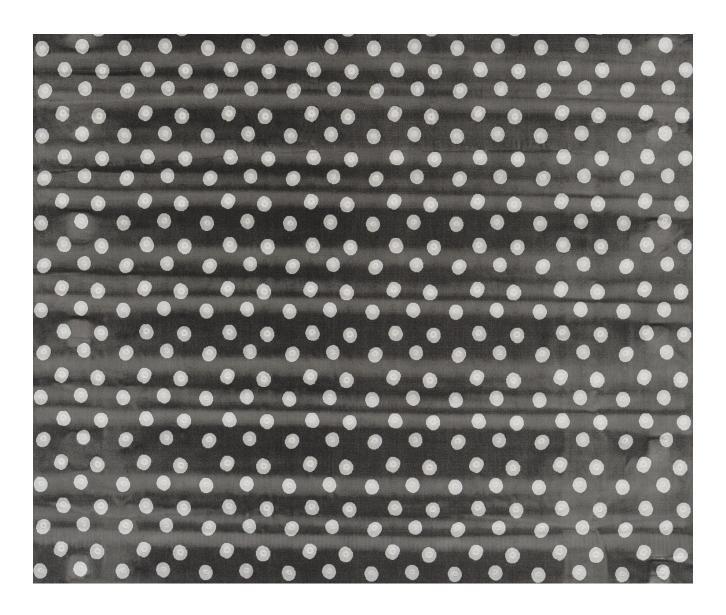

## **Description**

A must-have for a William Yeoward interior scheme - a simple and striking, two tone polka dot figured velvet weave with a luxuriously soft pile. Available in five stunning colourways, this design is suitable for a range of upholstery uses including curtains, bedcovers and cushions.

## **Additional Information**

| Colourway                 | Steel                             |
|---------------------------|-----------------------------------|
| Composition               | 67%Viscose 25%Polyester, 8%Cotton |
| Martindale                | 30000                             |
| Pattern                   | Pattern                           |
| Season                    | AW17                              |
| Collection                | Larkin Fabrics                    |
| Vertical Pattern Repeat   | 18.5cm                            |
| Horizontal Pattern Repeat | 35cm                              |
| Width                     | 139cm                             |