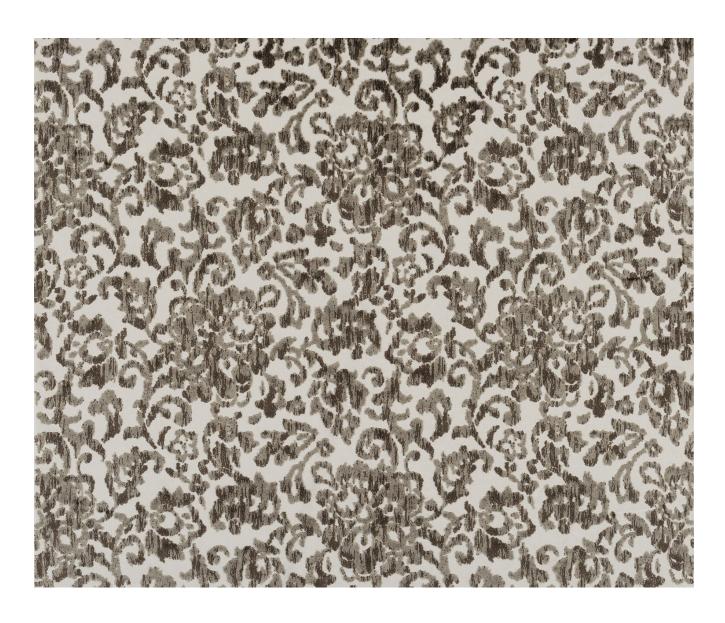

## **Description**

A sinuous damask pattern in six ravishing colourways. This inspired cut velvet will gloriously complement your interior scheme with its harmonious balance of traditional and contemporary elements. It is perfectly suited to all general upholstery uses including curtains, blinds and cushions.

## **Additional Information**

| Colourway                 | Peat                      |
|---------------------------|---------------------------|
| Composition               | 86% Viscose 14% Polyester |
| Martindale                | 30000                     |
| Pattern                   | Floral                    |
| Season                    | AW17                      |
| Collection                | Larkin Fabrics            |
| Vertical Pattern Repeat   | 74.5cm                    |
| Horizontal Pattern Repeat | 70cm                      |
| Width                     | 138cm                     |