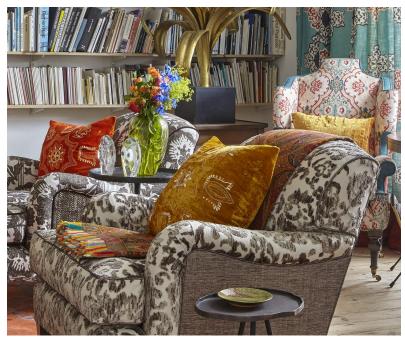

## **Description**

A sinuous damask pattern in six ravishing colourways. This inspired cut velvet will gloriously complement your interior scheme with its harmonious balance of traditional and contemporary elements. It is perfectly suited to all general upholstery uses including curtains, blinds and cushions.