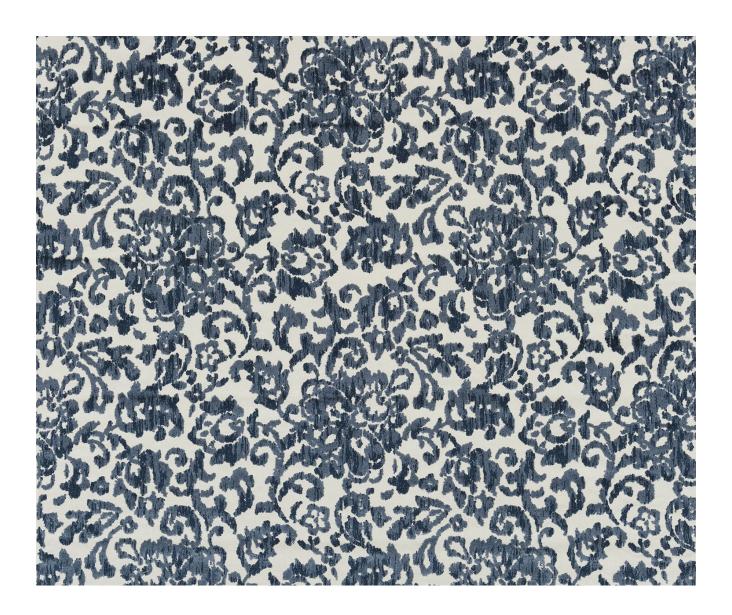

## **NIKETTA - MIDNIGHT**

## **Description**

A sinuous damask pattern in six ravishing colourways. This inspired cut velvet will gloriously complement your interior scheme with its harmonious balance of traditional and contemporary elements. It is perfectly suited to all general upholstery uses including curtains, blinds and cushions.

## **Additional Information**

| Colourway                 | Midnight                  |
|---------------------------|---------------------------|
| Composition               | 86% Viscose 14% Polyester |
| Martindale                | 30000                     |
| Pattern                   | Floral                    |
| Season                    | AW17                      |
| Collection                | Larkin Fabrics            |
| Vertical Pattern Repeat   | 74.5cm                    |
| Horizontal Pattern Repeat | 70cm                      |
| Width                     | 138cm                     |
|                           |                           |