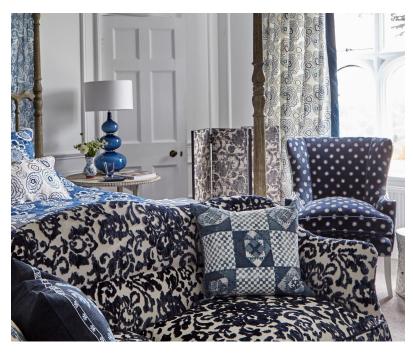

## **Description**

A sinuous damask pattern in six ravishing colourways. This inspired cut velvet will gloriously complement your interior scheme with its harmonious balance of traditional and contemporary elements. It is perfectly suited to all general upholstery uses including curtains, blinds and cushions.