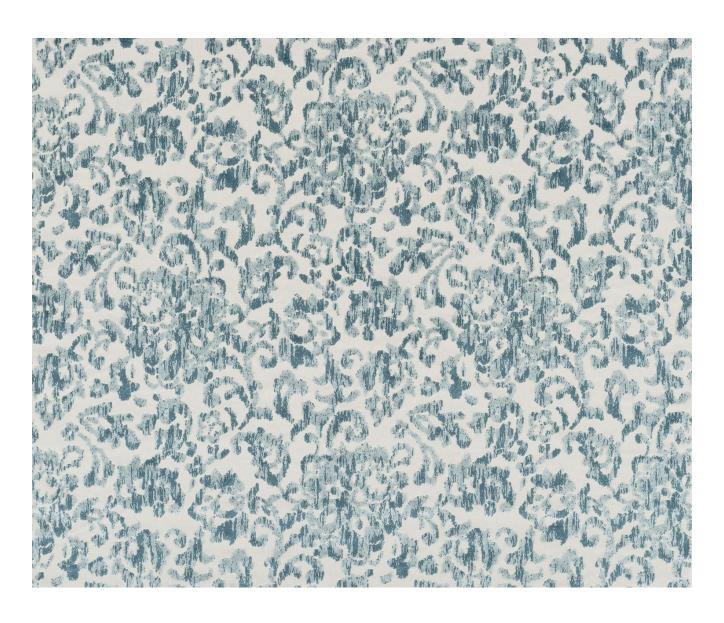

## NIKETTA - AQUA

## **Description**

A sinuous damask pattern in six ravishing colourways. This inspired cut velvet will gloriously complement your interior scheme with its harmonious balance of traditional and contemporary elements. It is perfectly suited to all general upholstery uses including curtains, blinds and cushions.

## **Additional Information**

| Colourway                 | Aqua                      |
|---------------------------|---------------------------|
| Composition               | 86% Viscose 14% Polyester |
| Martindale                | 30000                     |
| Pattern                   | Floral                    |
| Season                    | AW17                      |
| Collection                | Larkin Fabrics            |
| Vertical Pattern Repeat   | 74.5cm                    |
| Horizontal Pattern Repeat | 70cm                      |
| Width                     | 138cm                     |
|                           |                           |