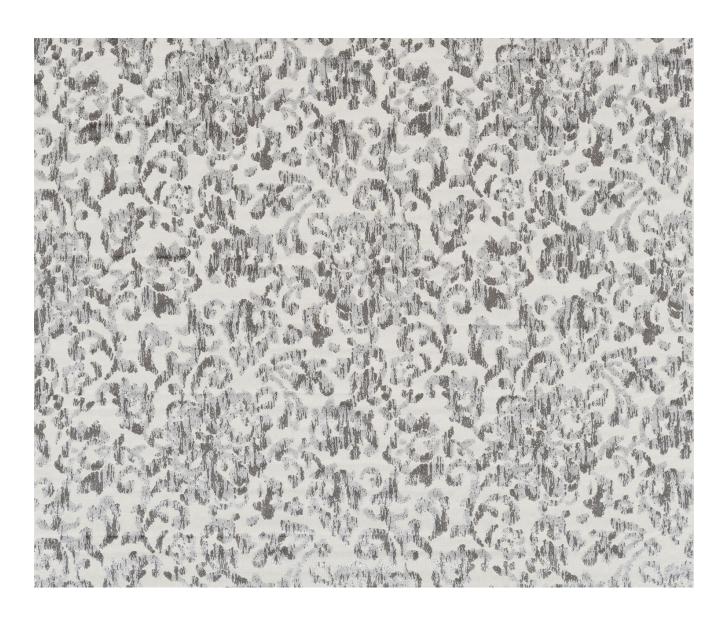

## **Description**

A sinuous damask pattern in six ravishing colourways. This inspired cut velvet will gloriously complement your interior scheme with its harmonious balance of traditional and contemporary elements. It is perfectly suited to all general upholstery uses including curtains, blinds and cushions.

## **Additional Information**

| Colourway                 | Greige                    |
|---------------------------|---------------------------|
| Composition               | 86% Viscose 14% Polyester |
| Martindale                | 30000                     |
| Pattern                   | Floral                    |
| Season                    | AW17                      |
| Collection                | Larkin Fabrics            |
| Vertical Pattern Repeat   | 74.5cm                    |
| Horizontal Pattern Repeat | 70cm                      |
| Width                     | 138cm                     |