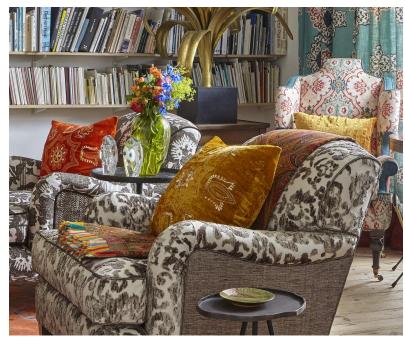

## **Description**

A sinuous damask pattern in six ravishing colourways. This inspired cut velvet will gloriously complement your interior scheme with its harmonious balance of traditional and contemporary elements. It is perfectly suited to all general upholstery uses including curtains, blinds and cushions.