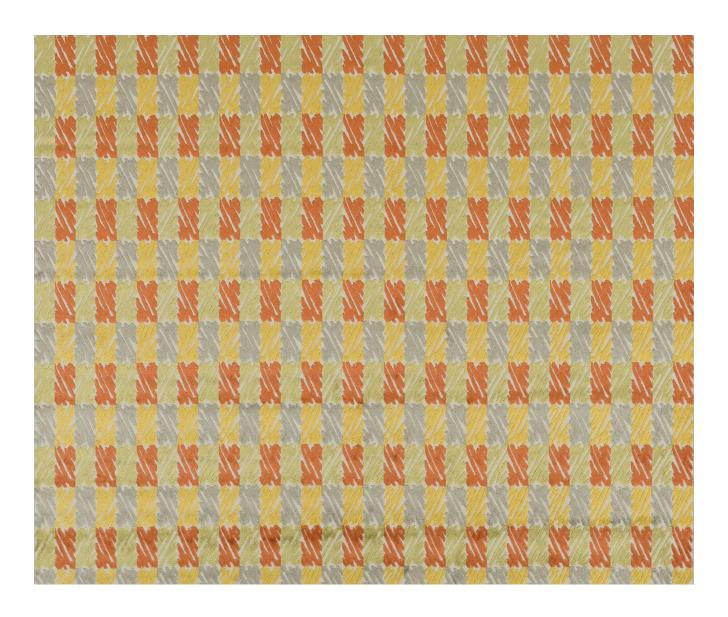

## **Description**

An elegant cut velvet weave featuring small scales blocks of fluid and expressive forms. This stunning all-over pattern is perfect for glamourous upholstery as well as curtains, cushions and bedcovers.

## **Additional Information**

| Colourway                 | Citrine                           |
|---------------------------|-----------------------------------|
| Composition               | 67%Viscose 25%Polyester, 8%Cotton |
| Martindale                | 30000                             |
| Pattern                   | Geometric, Pattern                |
| Season                    | AW17                              |
| Collection                | Larkin Fabrics                    |
| Vertical Pattern Repeat   | 9cm                               |
| Horizontal Pattern Repeat | 17.5cm                            |
| Width                     | 139cm                             |